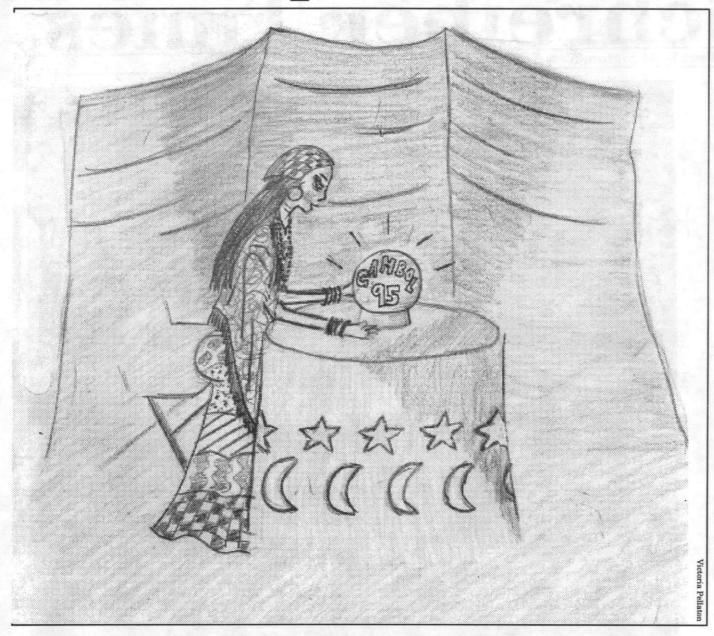

The theme of this year's gambol is a "crystal ball."

## Parents plan Gambol

#### by Josh Gewolb

The gymnasium will be transformed into a ballroom on June 10 in preparation for the Gambol, which will be held on June 23.

As the details of the theme are confidential, Gambol coordinators would only reveal that the event will be a "crystal ball."