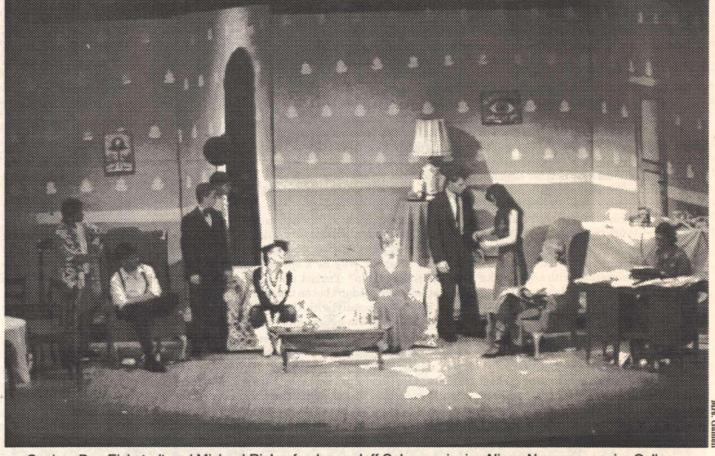

s witness to the individualism, eccentricity and bonding love in the Sycamore family. As the show opens, Essie Carmichael, played fantastically by junior Allison Newman dances onstage. Essie wants to be a ballerina though her movements are less than graceful. Essie's other passion is to make candy. Newman kept the audience laughing with her sweet spaced out character and superbly executed "mock-ballet" movements. Also on-stage is Penny Sycamore, Essie's mother who yearns to be a playwright. Senior Michele Bianculli, a veteran of the Schreiber stage, was once again excellent. Her line delivery and expressions were superb. The audience immediately warmed up to her and she got many laughs. Bianculli should be commended for a solid and excellent performance.

During the first act we meet the



Seniors Ben Eichstadt and Michael Rinke, freshman Jeff Solomon, junior Alison Newman, senior Colleen Meehan, juniors Jarrett White and Sarah Rosenberg, and seniors Karen Howland and Michele Bianculi, many of whom are making their final performances here at Schreiber.

Penelope's husband and a fireworks

maker. Eichsteadt was a fabulous per-

former, covering a technical glitch with

excellent ad-libbing. Grandma, a key

character in the play was expertly

played by senior Karen Howland.

Howland's extraordinary acting skill

made her performance extremely

rest of the Sycamore household. Junior Lauree Raimond was extremely funny as Rheba, the maid, and freshman Andrew Bond was great portraying Rheba's sweetheart, Donald. Chris Coady should be commended for his performance as Ed, Essie's